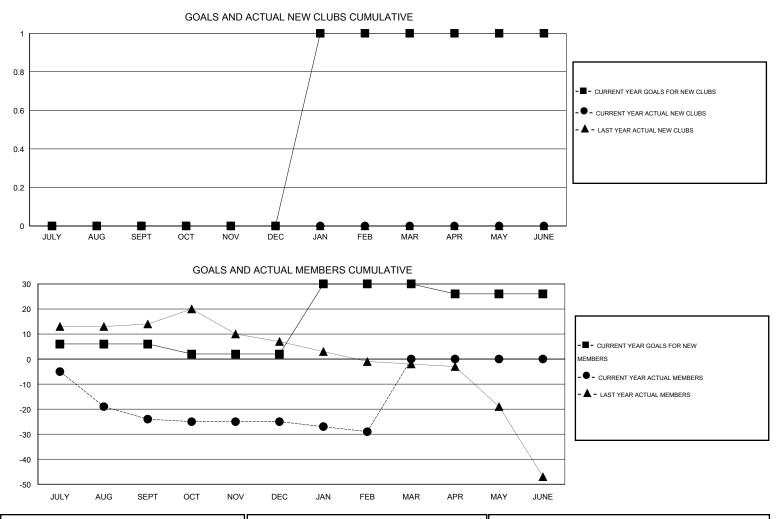

## Ton Soeters CNAT.

| GMT: Ton Soe          | eters            |           | LOCATIO          | N ENGLAND        | GMT CA 4              |                    |                                     |                    |                  |
|-----------------------|------------------|-----------|------------------|------------------|-----------------------|--------------------|-------------------------------------|--------------------|------------------|
| Clubs                 |                  |           |                  |                  | Members               |                    |                                     |                    |                  |
| RESULTS FOR 2015-2016 |                  |           |                  |                  | RESULTS FOR 2015-2016 |                    |                                     |                    |                  |
| QUARTER               | NEW CLUB<br>GOAL | NEW CLUBS | DROPPED<br>CLUBS | NET<br>GAIN/LOSS | QUARTER               | NEW MEMBER<br>GOAL | CHARTER AND<br>NEW MEMBERS<br>ADDED | DROPPED<br>MEMBERS | NET<br>GAIN/LOSS |
| JULY/AUG/SEPT         | 0                | 0         | 1                | -1               | JULY/AUG/SEPT         | 6                  | 22                                  | 46                 | -24              |
| OCT/NOV/DEC           | 0                | 0         | 1                | -1               | OCT/NOV/DEC           | -4                 | 38                                  | 39                 | -1               |
| JAN/FEB/MAR           | 1                | 0         | 0                | 0                | JAN/FEB/MAR           | 28                 | 17                                  | 21                 | -4               |
| APR/MAY/JUNE          | 0                | 0         | 0                | 0                | APR/MAY/JUNE          | -4                 | 0                                   | 0                  | 0                |